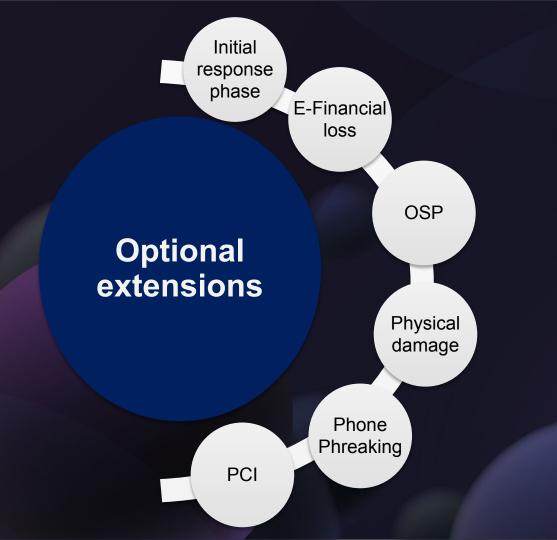

**ITOO** 

#### Triggers



Privacy Breach: means a breach of confidentiality, infringement, or violation of any right to privacy, which results in harm to employees or third parties



Network Security Breach: means a Downstream attack, or Unauthorised Access to, Unauthorised Use of, Theft of Data from, Denial of Service Attack or transmission of Malicious Code to the Insured's Computer System, including physical theft of the Insured's Computer System, or any part thereof

#### What is cyber insurance

1<sup>st</sup> and 3<sup>rd</sup> party cover

Cyber Liability

Fines and Penalties

Crisis management

Notification Expenses

**Data Recovery** 

Business Interruption

**Extortion** 

Digital Media

Reputation management

Loss of business income

Incident Response

## **Extensions**



## Contact



@Lady\_Liabs



candices@itoo.co.za



082 346 1716