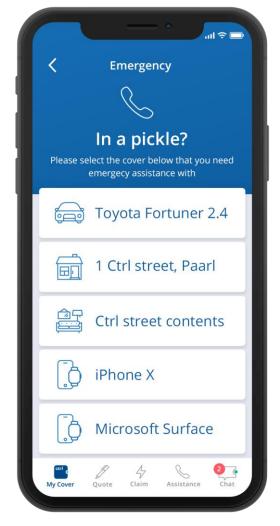

# We are Ctrl.

#### This is us





# Intermediation & Tech

# What if

### **#Embrace Technology**









#### **#Embrace Technology**











### Independent brokerage



#### Typical advisor activities

#### Sales / Advice:

- → Underwriting info (meet / telephone)
- → Capture data on various platforms
- → Underwriter engagement (MV, discount etc)
- → FNA / recommendation
- → Convert policy, correspondence, record keeping

#### Admin (Client care):

- → Endorsements / amendments
- Client interactions (queries)
- → Claims / assist
- → Annual reviews

#### Compliance:

- → ROA
- → Record keeping

#### Client



### System



#### Advisor



- → Underwriting info
- → FNA
- → Convert policies
- → Endorsements / amendments
- → Claims
- → Home & roadside assistance

- → Integrated with various platforms
- → Recommendation algorithm
- → Record keeping
- → Annual reviews (process)
- **→** Compliance:
- → Record of advice
- → Record