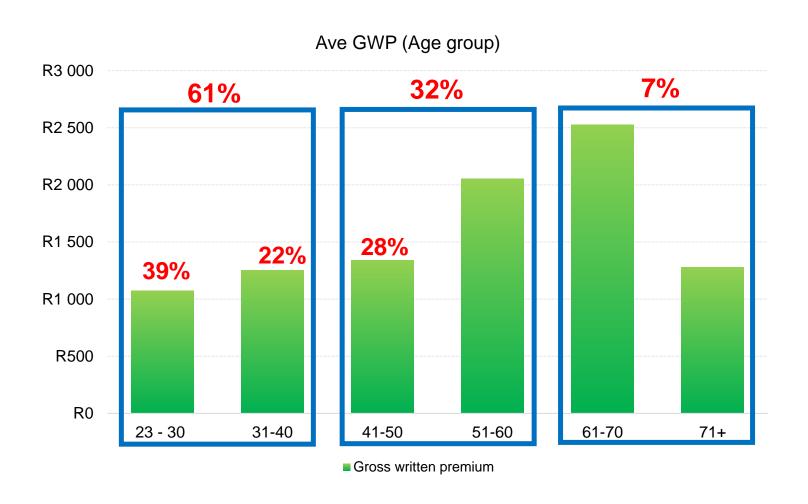

#### Digital clients...

- → Come in all ages
- → Premiums are variable
- → Convenience isn't bound by age group

In-app activity (per hour)