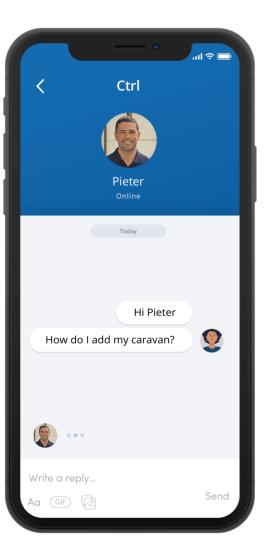

- → Client interactions (chat)
- → Strengthen client relationships
- → Underwriter engagement (MV, discount etc)
- → Annual reviews (engagement)