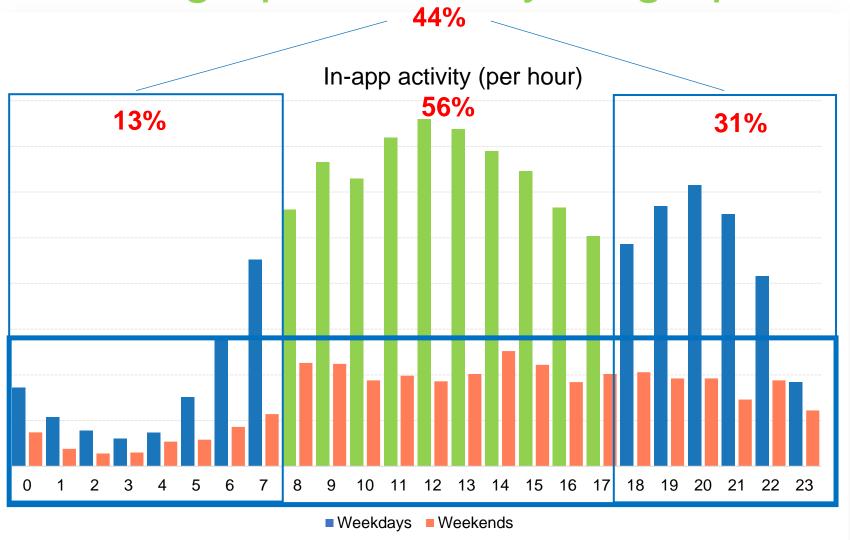

#### Digital clients...

- → Come in all ages
- → Premiums are variable
- → Convenience isn't bound by age group

In-app activity (per hour)

#### Clients tell us...

- → 58% Outside o/hours
- → 24/7 Brokerage
- → Office hours:
  - → 'old school'
  - → lack convenience
  - → opportunity lost

Outside Paarl 88%

**Paarl 12%** 