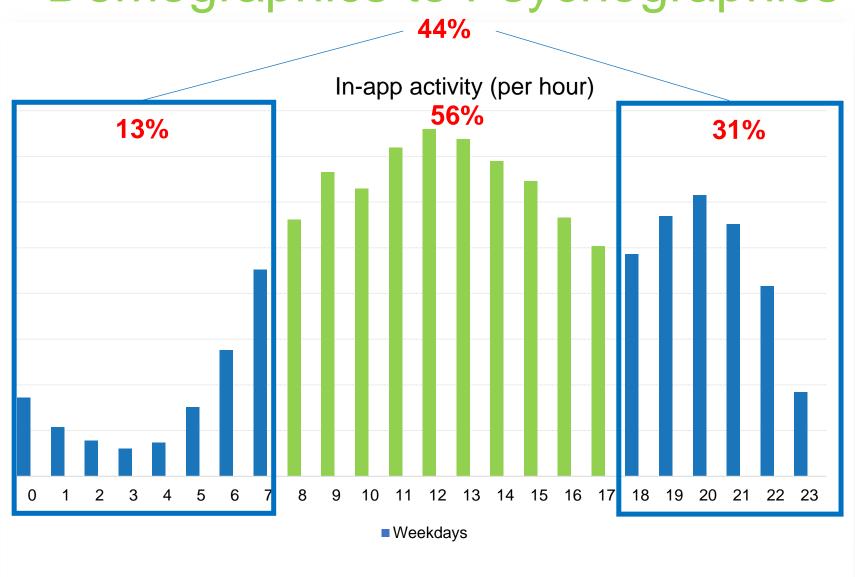

#### Digital clients...

- → Come in all ages
- → Premiums are variable
- → Convenience isn't bound by age group

In-app activity (per hour)

#### Clients tell us...

- → 58% Outside o/hours
- → 24/7 Brokerage
- → Office hours:
  - → 'old school'
  - → lack convenience
  - → opportunity lost

Outside Paarl 88%

**Paarl 12%** 