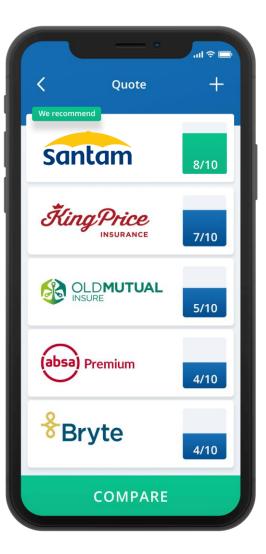

# Intermediation & Tech

# What if

### **#Embrace Technology**

#### **#Embrace Technology**