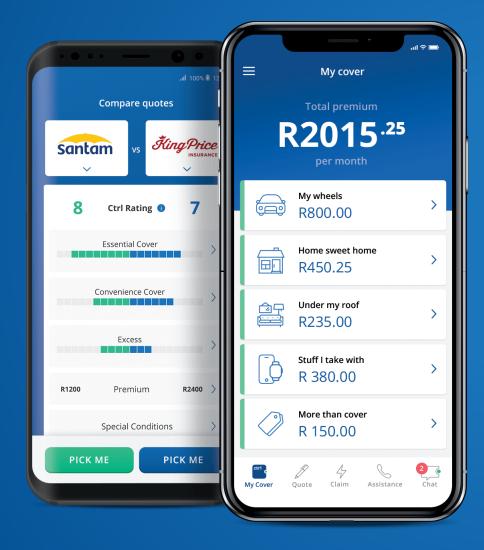

### System

#### Advisor

- → Underwriting info
- → FNA
- → Convert policies
- → Endorsements / amendments
- → Claims
- → Home & roadside assistance

- → Integrated with various platforms
- → Recommendation algorithm
- → Record keeping
- → Annual reviews (process)
- **→** Compliance:
- → Record of advice
- → Record keeping (incl. chats)
- → "Gates" for users to pass through

- → Client interactions (chat)
- → Strengthen client relationships
- → Underwriter engagement (MV, discount etc)
- → Annual reviews (engagement)