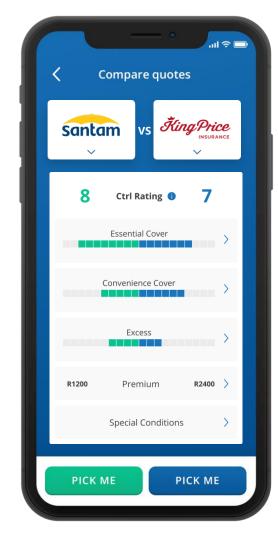

# Intermediation & Tech

# What if

### **#Embrace Technology**

#### **#Embrace Technology**