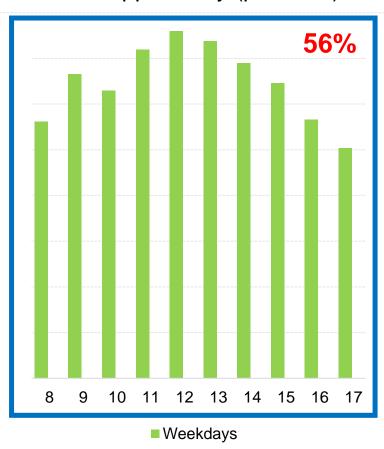

#### Digital clients...

- → Come in all ages
- → Premiums are variable
- → Convenience isn't bound by age group

In-app activity (per hour)

#### Clients tell us...

- → 58% Outside o/hours
- → 24/7 Brokerage
- → Office hours:
  - → 'old school'
  - → lack convenience
  - → opportunity lost

Outside Paarl 88%

**Paarl 12%** 