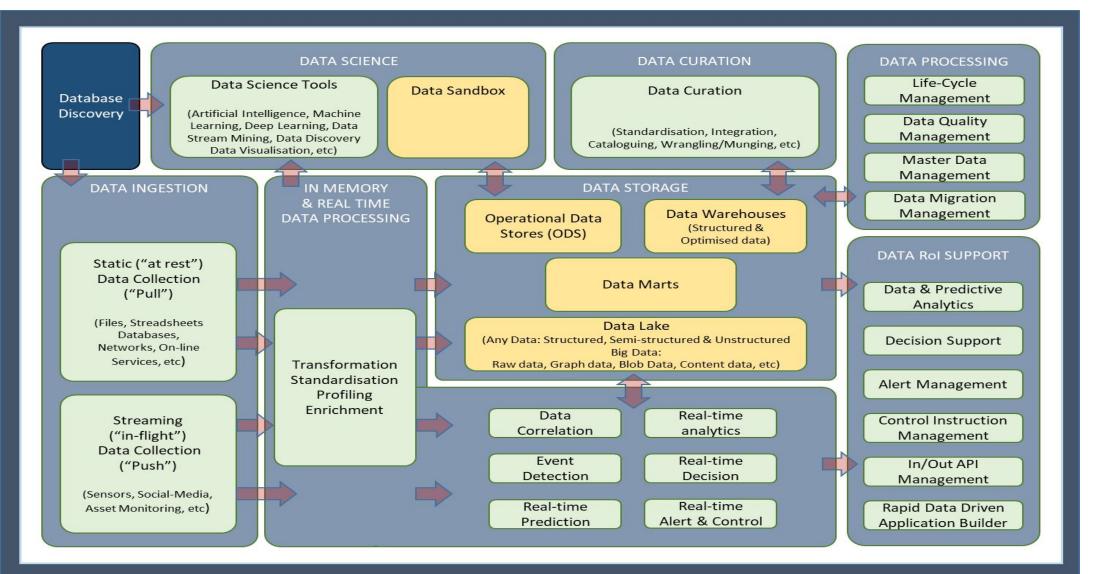

is no longer oil, but data"

> The Economist May 2017

#### Andrew White



### INDUSTRY DATA CHALLENGES





- Data siloes prevent organisations from benefitting from their data
- Operational data spread across databases, spreadsheets, mobile apps, etc.



- MI, BI and data visualisation tools rarely deliver the promised value
- Difficult to fully integrate modern real-time data sources with static databases
- Challenges to fully integrate game changing technologies like ML/AI and IoT

#### ENTERPRISE DATA UNIVERSE





#### DATA FROM ANYWHERE





## JOURNEY TO AI

Organisations will be somewhere on this maturity path, but being at Level 5 does not mean that Level 1 or 2 are complete, and this compromises the value delivered at Level 3 and beyond





#### TDC REFERENCE ARCHITECTURE





### TYPICAL INSURANCE DATA SOURCES



- Internal
  - Policy
  - Claims
  - Providers
  - Applications
  - HR Systems
  - Invoices & Payments
  - Phone calls
  - CRM
  - Workflow
  - Motor Vehicle





#### **PROPOSITION FOR INSURANCE**





#### FNOL CASE STUDY

















#### **MARCH 2020**

# ΤΗΕ DΔΤΔ COMΡΔΝΥ

## Dankie

DEMOGRAPHICS TO PSYCHOOGRAPHICS

Contact Details for Kali Bagary

Email : <u>kali.bagary@thedatacompany.com</u>

Web: www.thedatacompany.com