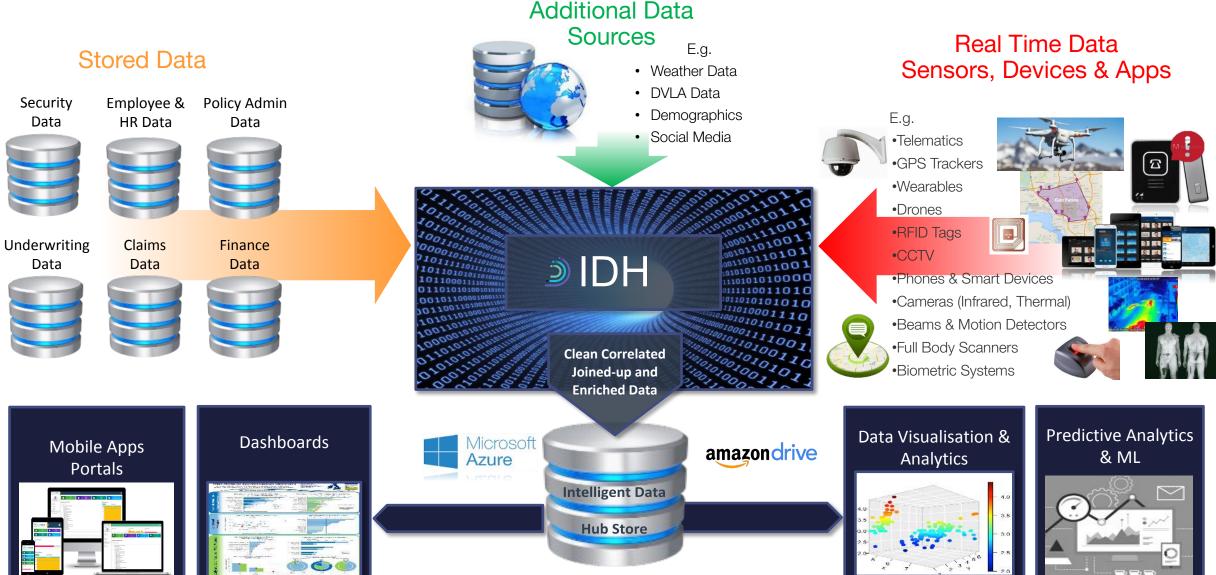

### TYPICAL INSURANCE DATA SOURCES

- Internal
  - Policy
  - Claims
  - Providers
  - Applications
  - HR Systems
  - Invoices & Payments
  - Phone calls
  - CRM
  - Workflow
  - Motor Vehicle

#### **PROPOSITION FOR INSURANCE**