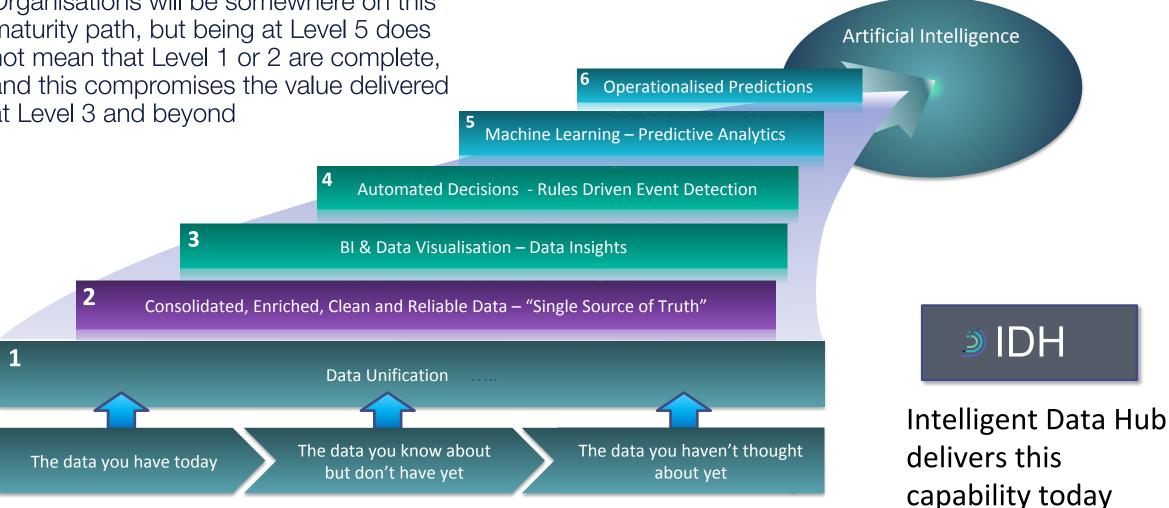

## JOURNEY TO AI

Organisations will be somewhere on this maturity path, but being at Level 5 does not mean that Level 1 or 2 are complete, and this compromises the value delivered at Level 3 and beyond