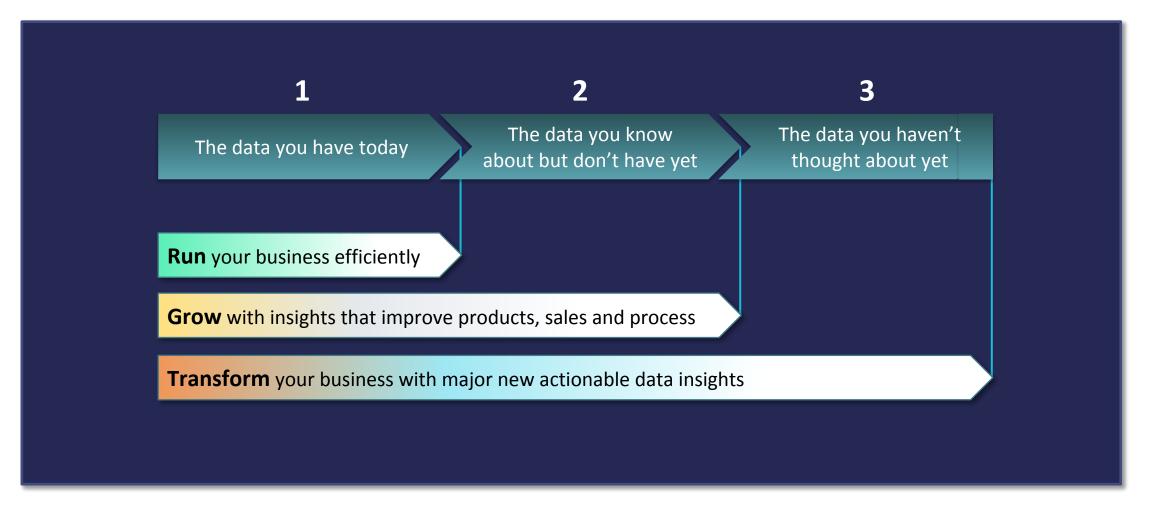

## JOURNEY TO AI

Organisations will be somewhere on this maturity path, but being at Level 5 does not mean that Level 1 or 2 are complete, and this compromises the value delivered at Level 3 and beyond