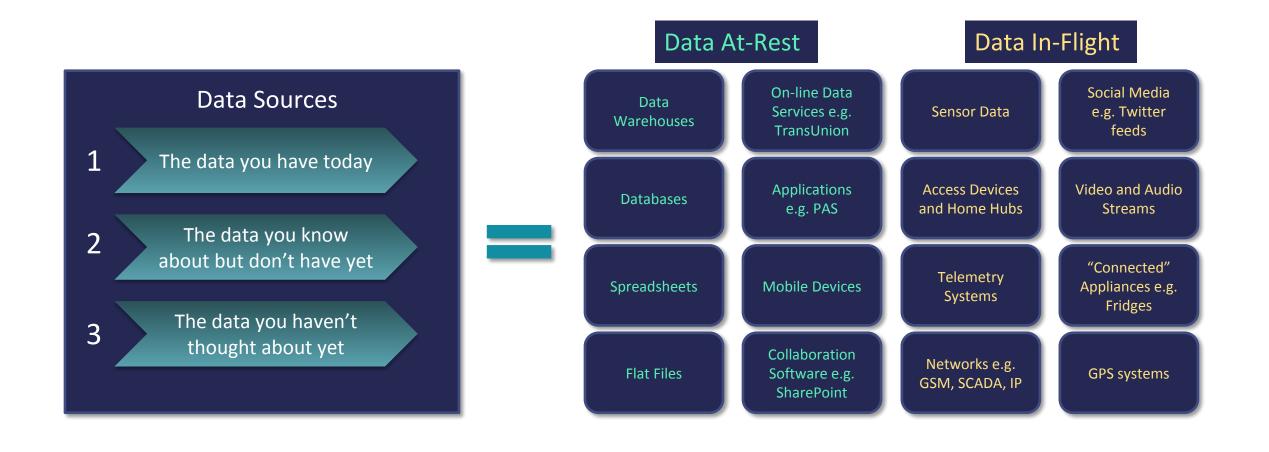

#### DATA FROM ANYWHERE

### TYPICAL INSURANCE DATA SOURCES

- Internal
  - Policy
  - Claims
  - Providers
  - Applications
  - HR Systems
  - Invoices & Payments
  - Phone calls
  - CRM
  - Workflow
  - Motor Vehicle